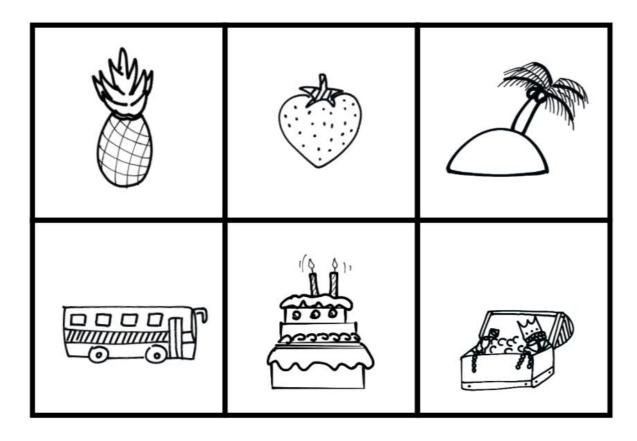

# **BINGO DOS SONS INICIAIS**

#### MATERIAIS

- 1 punhado de feijões
- 3 cartelas de bingo
- 18 papeizinhos com palavras
- 1 saquinho para guardar os papeizinhos

#### **COMO JOGAR**

- Cada jogador recebe uma cartela e o professor(a) sorteia um papelzinho do saquinho e lê em voz alta.
- O jogador que tiver a imagem que corresponde ao som inicial (primeira letra ou sílaba) da palavra lida, marca a imagem com um feijão.
- O jogo termina quando um jogador completar todas as figuras da sua cartela



## CARTELAS







### PAPEIZINHOS

| ÍNDIO  | MORCEGO | OLHO      |
|--------|---------|-----------|
| ABAJUR | BONÉ    | TEATRO    |
| BALA   | COLUNA  | NARIZ     |
| AMIGO  | MENINA  | LETRA     |
| VASO   | UNHA    | ESPINAFRE |
| ΒΟΤΑ   | TELHADO | FOTO      |