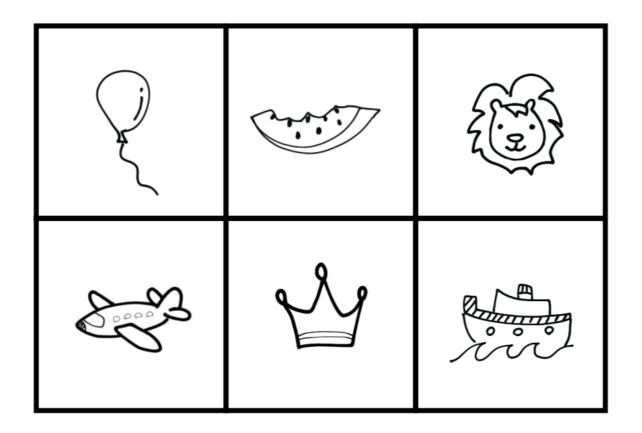

# **BINGO DOS SONS INICIAIS**

#### MATERIAIS

- 1 punhado de feijões
- 3 cartelas de bingo
- 18 papeizinhos com palavras
- 1 saquinho para guardar os papeizinhos

#### **COMO JOGAR**

- Cada jogador recebe uma cartela e o professor(a) sorteia um papelzinho do saquinho e lê em voz alta.
- O jogador que tiver a imagem que corresponde ao som inicial (primeira letra ou sílaba) da palavra lida, marca a imagem com um feijão.
- O jogo termina quando um jogador completar todas as figuras da sua cartela



## CARTELAS







### PAPEIZINHOS

| ÍNDIO  | MORCEGO | OLHO      |
|--------|---------|-----------|
| ABAJUR | BONÉ    | TEATRO    |
| BALA   | COLUNA  | NARIZ     |
| AMIGO  | MENINA  | LETRA     |
| VASO   | UNHA    | ESPINAFRE |
| ΒΟΤΑ   | TELHADO | FOTO      |