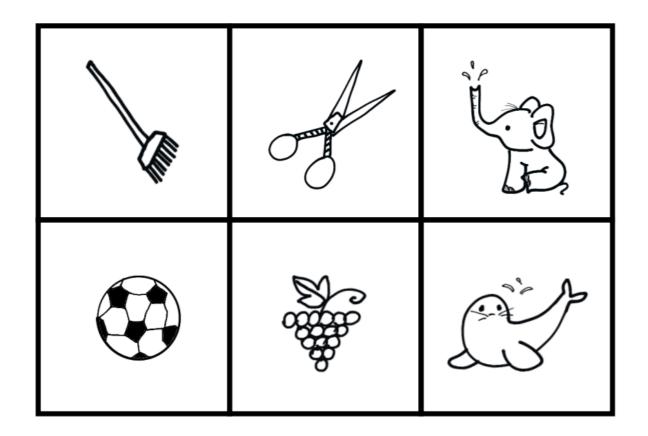

# **BINGO DOS SONS INICIAIS**

#### MATERIAIS

- 1 punhado de feijões
- 3 cartelas de bingo
- 18 papeizinhos com palavras
- 1 saquinho para guardar os papeizinhos

#### **COMO JOGAR**

- Cada jogador recebe uma cartela e o professor(a) sorteia um papelzinho do saquinho e lê em voz alta.
- O jogador que tiver a imagem que corresponde ao som inicial (primeira letra ou sílaba) da palavra lida, marca a imagem com um feijão.
- O jogo termina quando um jogador completar todas as figuras da sua cartela



## CARTELAS







### PAPEIZINHOS

| ÍNDIO  | MORCEGO | OLHO      |
|--------|---------|-----------|
| ABAJUR | BONÉ    | TEATRO    |
| BALA   | COLUNA  | NARIZ     |
| AMIGO  | MENINA  | LETRA     |
| VASO   | UNHA    | ESPINAFRE |
| ΒΟΤΑ   | TELHADO | FOTO      |